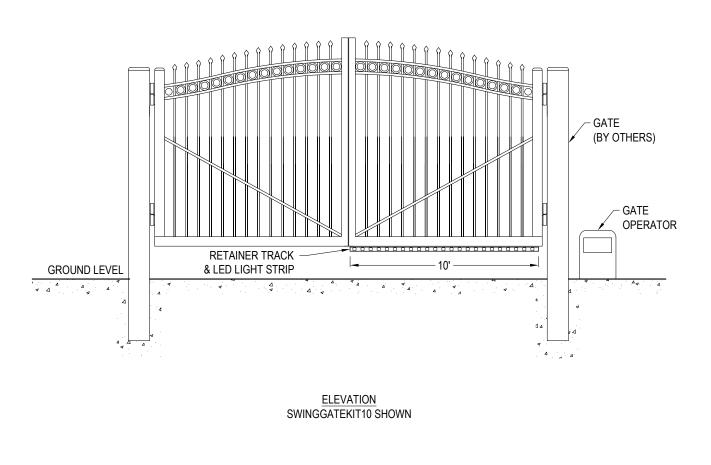

## SPECIFICATIONS

SWING GATE KIT: COMPLETE KIT FOR LED SWING-GATE WITH CHANGING COLORS:

| SWING GATE KIT: COMPLETE KIT FOR LED SWING-GATE WITH CHANGING COLORS:                                                                                                                                                                                                                                                                                                                                                 |                |            |           |
|-----------------------------------------------------------------------------------------------------------------------------------------------------------------------------------------------------------------------------------------------------------------------------------------------------------------------------------------------------------------------------------------------------------------------|----------------|------------|-----------|
| RETAINABLE TRACKS, LED STRIP, 20 FT HARNESS WIRE, 12VDC POWER SUPPLY (INDOOR-RATED),                                                                                                                                                                                                                                                                                                                                  | MODEL #        | LENGTH     | WEIGHT    |
| CABLE STRAIN-RELIEF FITTING AND PROGRAMMABLE LED CONTROLLER. FOUR AVAILABLE SIZES.                                                                                                                                                                                                                                                                                                                                    | SWINGGATEKIT5  | 5'         | 4 LBS     |
| WORKS WITH ALL COMMON GATE OPERATOR MODELS(OLD OR NEW).                                                                                                                                                                                                                                                                                                                                                               | SWINGGATEKIT10 | 10'        | 5.5 LBS   |
| DIFFERENT TRACK STYLES AVAILABLE: TRACK445, TRACK905, TRACKSNG5, DUALTRACK5, TRACK995.                                                                                                                                                                                                                                                                                                                                | SWINGGATEKIT15 | 15'        | 6 LBS     |
| SINGLE-SIDED AND DOUBLE-SIDED LED AVAILABLE.                                                                                                                                                                                                                                                                                                                                                                          | SWINGGATEKIT20 | 20'        | 7.2 LBS   |
| MATERIAL: ALUMINUM                                                                                                                                                                                                                                                                                                                                                                                                    |                |            |           |
| LED STRIP: IP68-RATED                                                                                                                                                                                                                                                                                                                                                                                                 |                |            |           |
| <ol> <li>NOTES:</li> <li>INSTALLATION TO BE COMPLETED IN ACCORDANCE WITH MANUFACTURER'S SPECIFICATIONS.</li> <li>DO NOT SCALE DRAWING.</li> <li>THIS DRAWING IS INTENDED FOR USE BY ARCHITECTS, ENGINEERS, CONTRACTORS, CONSULTAN<br/>FOR PLANNING PURPOSES ONLY. THIS DRAWING MAY NOT BE USED FOR CONSTRUCTION.</li> <li>ALL INFORMATION CONTAINED HEREIN WAS CURRENT AT THE TIME OF DEVELOPMENT BUT MUST</li> </ol> |                |            |           |
| THE PRODUCT MANUFACTURER TO BE CONSIDERED ACCURATE.                                                                                                                                                                                                                                                                                                                                                                   |                |            |           |
| 5. CONTRACTOR'S NOTE: FOR PRODUCT AND COMPANY INFORMATION VISIT www.CADdetails.com/info                                                                                                                                                                                                                                                                                                                               | AND ENTER      |            |           |
| REFERENCE NUMBER 5413-023.                                                                                                                                                                                                                                                                                                                                                                                            |                |            |           |
|                                                                                                                                                                                                                                                                                                                                                                                                                       |                |            |           |
| LED SAFETY LIGHT SYSTEM                                                                                                                                                                                                                                                                                                                                                                                               |                |            |           |
| LED SWING GATE SAFETY KIT                                                                                                                                                                                                                                                                                                                                                                                             |                |            |           |
| -                                                                                                                                                                                                                                                                                                                                                                                                                     | F              | REVISION D | ATE 16/04 |
|                                                                                                                                                                                                                                                                                                                                                                                                                       |                |            |           |