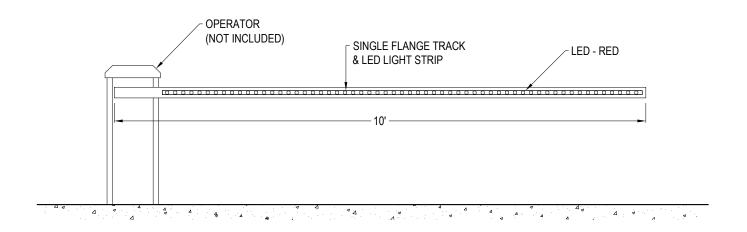

<u>ELEVATION</u> (DOWN POSITION - FLATGATEKIT10 SHOWN)

## **SPECIFICATIONS**

 $\textbf{FLAT GATE KIT:} \ \text{BARRIER ARM, LED, LED HARNESS4, DOT TAPE, INSTALLATION KIT,} \\$ 

PROGRAMMABLE LED CONTROLLER. FOUR AVAILABLE SIZES.

WORKS WITH ALL COMMON GATE OPERATOR MODELS(OLD OR NEW).

DIFFERENT TRACK STYLES AVAILABLE: TRACK445, TRACK905, TRACKSNG5, DUALTRACK5, TRACK995.

RETAINER TRACKS COME IN 5' SECTIONS (CUTTABLE).

MATERIAL: ALUMINUM LED STRIP: IP68-RATED