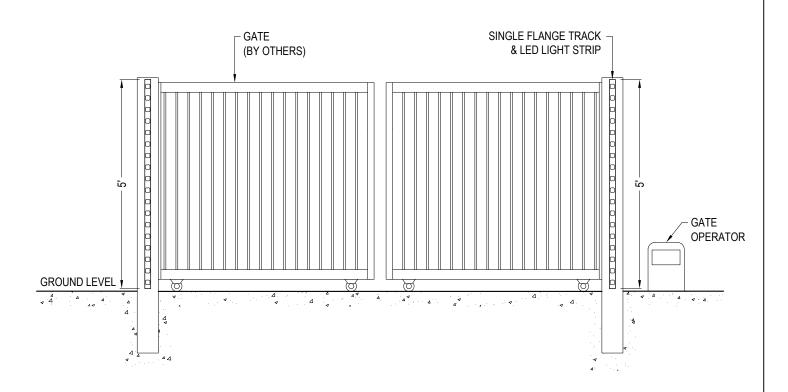

## **ELEVATION**

## **SPECIFICATIONS**

**SLIDE GATE KIT:** COMPLETE KIT FOR SLIDE-GATE WITH 5FT LED STRIPS ON LEFT & RIGHT OF GATE OPENING: 5 FT SINGLE-FLANGE TRACK X 2, 5 FT LED STRIP X 2, 20 FT & 30 FT HARNESS WIRES,12VDC POWER SUPPLY, DUAL CABLE STRAIN-RELIEF FITTING, PROGRAMMABLE LED CONTROLLER. WORKS WITH ALL COMMON GATE OPERATORS.